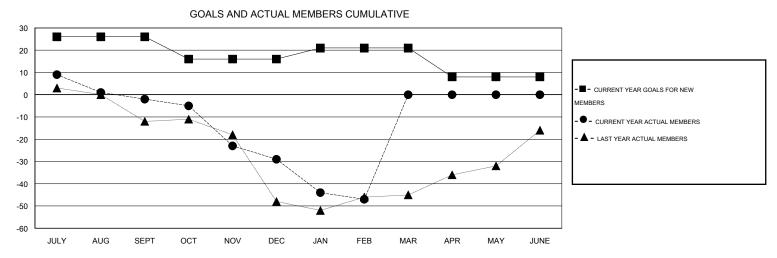

## District 9 EC

Results as of: 2/29/2016

## Judy Hankom **LOCATION IOWA** GMT CA 1 Clubs Members RESULTS FOR 2015-2016 RESULTS FOR 2015-2016 NEW CLUB NEW CLUBS DROPPED NET NEW MEMBER CHARTER AND DROPPED NET QUARTER QUARTER GOAL CLUBS GAIN/LOSS GOAL NEW MEMBERS MEMBERS GAIN/LOSS ADDED 0 0 0 26 22 24 -2 JULY/AUG/SEPT JULY/AUG/SEPT 0 0 2 -2 -10 23 50 -27 OCT/NOV/DEC OCT/NOV/DEC 0 0 0 0 5 13 31 -18 JAN/FEB/MAR JAN/FEB/MAR 0 0 0 0 -13 0 0 0